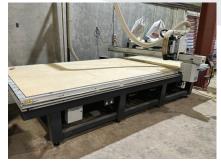

### **OUR CNC ROUTER**

Capable of cutting sheets of timber, aluminum and plastic up to 4m x 2m and a max thickness of 100mm. This machine is used to cut all the components for each job.

NO JOB IS TOO LARGE OR TOO SMALL For our highly skilled team.