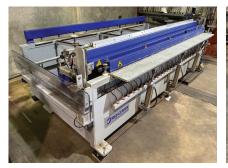

#### **OUR PLASTIC BENDER**

Capable of bending up to 20mm thick material to create boxes and trays, from Domestic to Mining applications.