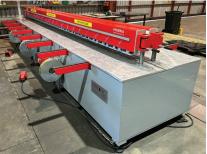

#### **OUR SHEET WELDER**

Capable of joining sheets up to 57mm x 5m long. From 180° to 90° join to create larger tanks.