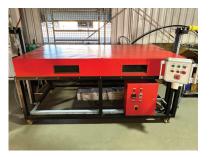

# **Northern Plastics**



# OUR PLASTIC FABRICATION MACHINERY AND CAPABILITIES

We have a highly skilled team who can design and manufacture products to suit your needs and we can also repair your old products.

No job is too large or too small to consider.

Plastics Fabrication • Prototypes • On-site Repairs

## **OUR CNC ROUTER**

Capable of cutting sheets of timber, aluminum and plastic up to 2.4m x 1.2m and a max thickness of 100mm. This machine is used to cut all the components for each job.



# OUR PLASTIC STRIP BENDER

Used to create boxes, display cases, brochure holders and many other products.



#### **OUR OVEN**

Used to create curved products, such as boat screens.



### **OUR LASER**

Used to cut all small jobs, samples, engraving of any kind and more.



WE CAN SUPPLY PUBS, CLUBS, BARS, RESTAURANTS, CAFES, RETAIL OUTLETS, MUSEUMS, GALLERIES AND CULTURAL OUTLETS WITH CUSTOM FABRICATED AND CREATIVELY DESIGNED PRODUCTS.





Please contact our sales team to discuss your next project. We ship Australia-wide.



www.northernplastics.au sales@northernplastics.au