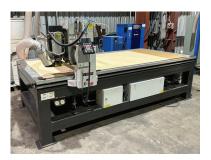

## **OUR CNC ROUTER**

Capable of cutting sheets of timber, aluminum and plastic up to 2.4m x 1.2m and a max thickness of 100mm. This machine is used to cut all the components for each job.