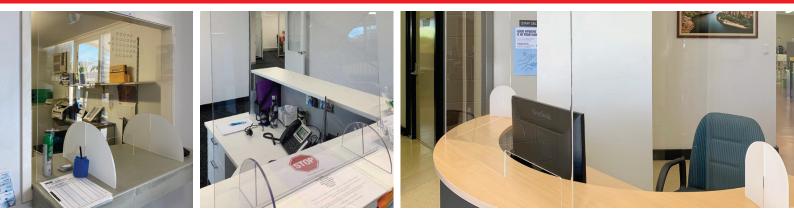

## SNEEZE GUARDS

Clear protective Acrylic screens designed to provide protection to staff working behind counters where distancing is difficult to maintain.

Ideal for doctors surgeries, pharmacies and all businesses with a reception area who wish to maintain an effective barrier between staff and customers without any interruption to service.

Professional and easy to install. Please contact our sales team to find out more.

Most guards are custom-made to suit the counter/desktop. Just email or phone us with the dimensions of your space and we will quickly come back to you with a quote.

**Standard Sneeze Guard Design** 

And we are still doing 'cut to size' Acrylic and PE every day!