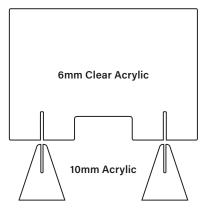

## **STANDARD SIZES**

| Small  | <b>600mm x 600mm x 4.5mm thick</b><br>Stand supplied with shield |
|--------|------------------------------------------------------------------|
| Medium | <b>1,000mm x 700mm x 6mm thick</b><br>Stand supplied with shield |
| Large  | <b>1,200mm x 700mm x 6mm thick</b><br>Stand supplied with shield |

Most guards are custom-made to suit the counter/desktop. Just email or phone us with the dimensions of your space and we will quickly come back to you with a quote.

**Standard Sneeze Guard Design** 

And we are still doing 'cut to size' Acrylic and PE every day!