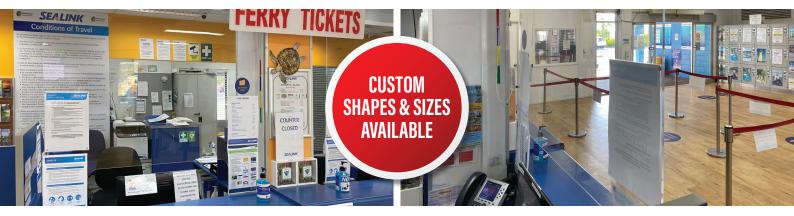

## SNEEZE GUARDS

Clear protective Acrylic screens designed to provide protection to staff working behind counters where distancing is difficult to maintain.

Ideal for doctors surgeries, pharmacies and all businesses with a reception area who wish to maintain an effective barrier between staff and customers without any interruption to service.

Most guards are custom-made to suit the counter/desktop. Just email or phone us with the dimensions of your space and we will quickly come back to you with a quote.

**Standard Sneeze Guard Design** 

And we are still doing 'cut to size' Acrylic and PE every day!